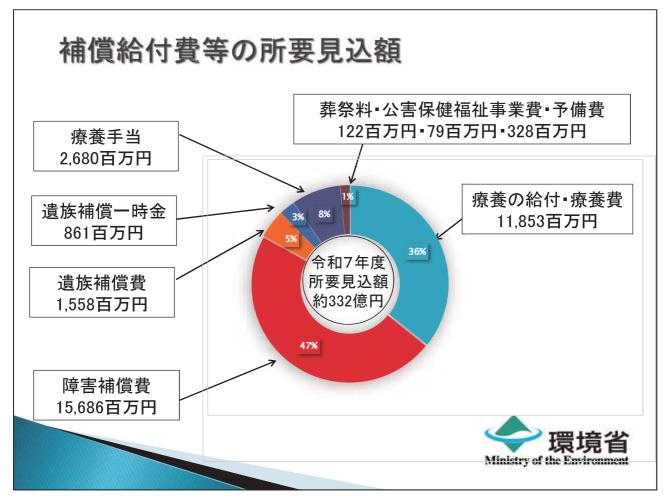

## 汚染負荷量賦課金負担見込額 (1) 令和7年度補償給付等納付金所要見込額 (単位:億円、%) 分 $\mathbf{X}$ 6年度 7 年度 前年比 1. 補償給付費 336 328 $\triangle 2.3\%$ 2. 公害保健福祉事業費 1 1 6.8% 3. 予備費(1. ×1%) 3 3 $\triangle 2.1\%$ 4. 補償給付費等所要見込額(1~3計) 340 332 $\triangle 2.3\%$ (2) 令和7年度汚染負荷量賦課金負担見込額 (単位:億円、%) X 分 6年度 7年度 前年比 A.所要見込額(4.)の80% 272 265 $\Delta 2.3\%$ B.納付財源引当金戻入等 40 32 △19.4% C. 負担見込額(A-B) 231 233 0.7% 今年度に汚染負荷量賦課金として全国の納付義務 境項首 者に御負担いただく必要がある金額 Ministry of the Environment