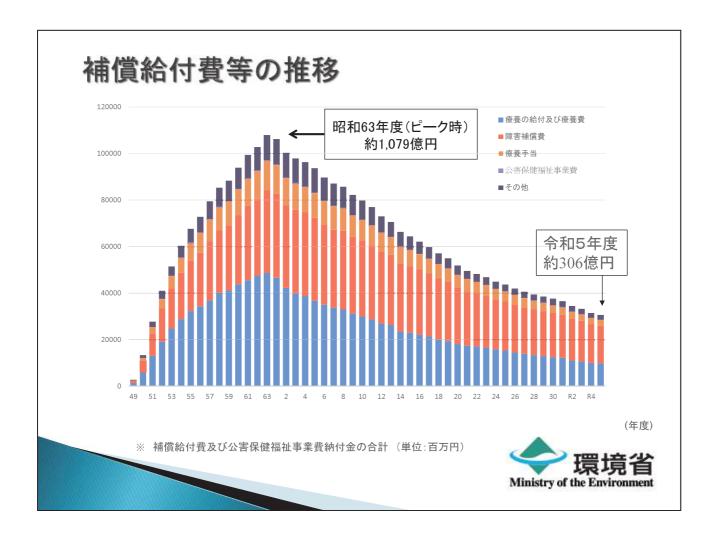

## 汚染負荷量賦課金負担見込額 (1) 令和7年度補償給付等納付金所要見込額 (単位:億円、%) 分 $\mathbf{X}$ 6年度 7 年度 前年比 1. 補償給付費 336 328 $\triangle 2.3\%$ 2. 公害保健福祉事業費 1 1 6.8% 3. 予備費(1. ×1%) 3 3 $\triangle 2.1\%$ 4. 補償給付費等所要見込額(1~3計) 340 332 $\triangle 2.3\%$ (2) 令和7年度汚染負荷量賦課金負担見込額 (単位:億円、%) X 分 6年度 7年度 前年比 A.所要見込額(4.)の80% 272 265 $\Delta 2.3\%$ B.納付財源引当金戻入等 40 32 △19.4% C. 負担見込額(A-B) 231 233 0.7% 今年度に汚染負荷量賦課金として全国の納付義務 境項首 者に御負担いただく必要がある金額 Ministry of the Environment