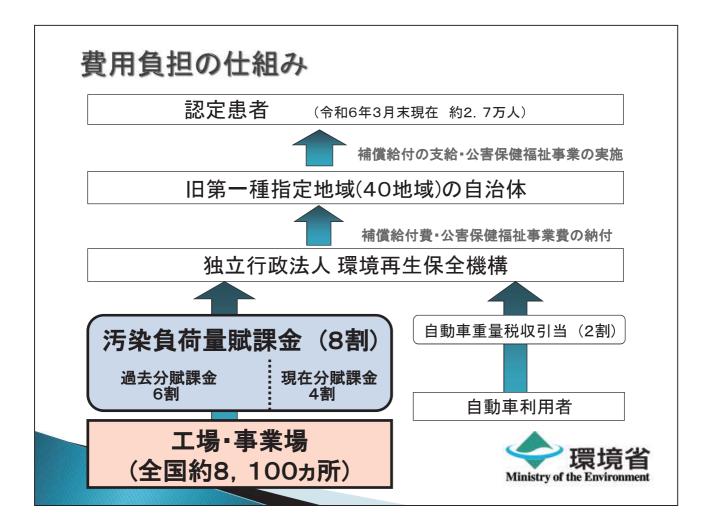

## 汚染負荷量賦課金負担見込額 (1) 令和7年度補償給付等納付金所要見込額 (単位:億円、%) 分 $\mathbf{X}$ 6年度 7 年度 前年比 1. 補償給付費 336 328 $\triangle 2.3\%$ 2. 公害保健福祉事業費 1 1 6.8% 3. 予備費(1. ×1%) 3 3 $\triangle 2.1\%$ 4. 補償給付費等所要見込額(1~3計) 340 332 $\triangle 2.3\%$ (2) 令和7年度汚染負荷量賦課金負担見込額 (単位:億円、%) X 分 6年度 7年度 前年比 A.所要見込額(4.)の80% 272 265 $\Delta 2.3\%$ B.納付財源引当金戻入等 40 32 △19.4% C. 負担見込額(A-B) 231 233 0.7% 今年度に汚染負荷量賦課金として全国の納付義務 境項首 者に御負担いただく必要がある金額 Ministry of the Environment