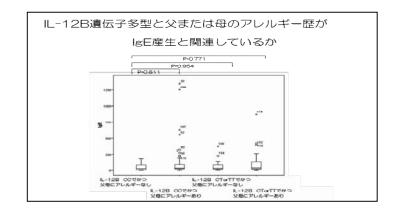

また、通常臨床で行われている血液検査項目(末梢血好酸球数、血清 IgE、RAST など)と遺伝子多型、問診票でのデータを組み合わせた解析も実施している。図 2 には、IL-12B 多型と父母のアレルギー歴が、本人の血清 IgE 値と関連しているか否かについて示したものである。IL-12B が CC genotype で父も母もアレルギー歴がない場合に比べても、いずれも有意差はみられなかった。今後、3 歳時点でのアレルギー発症の有無と血液検査データを含めてさらに解析を行う予定である。

図 2