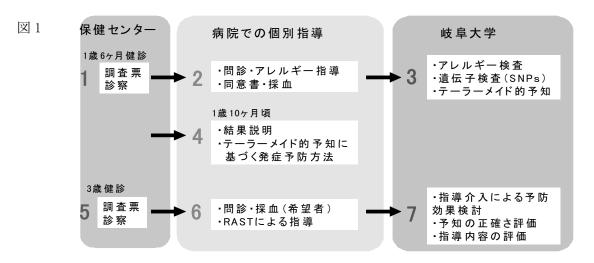

#### (対象)

岐阜県の多治見市、郡上市、山県市における1歳6ヶ月健康診査事業参加者を対象とした。 (方法)

"気管支喘息のテーラーメイド的予知に基づく発症予防法と QOL 調査票を導入した独創的評価 法の確立についてのプロトコール (図 1)"に従い行った。

- ①調査票による問診:1歳6ヶ月健康診査事業において、アレルギー疾患に関わる調査票(マニュアル表5)を配布し1歳6ヶ月児におけるアレルギー症状や家族歴、たばこや住環境における問題について調査した。
- ②初回アレルギー指導(一般的な説明):アレルギー予防指導を希望した保護者にアレルギー に関するパンフレット(マニュアル資料1、独立行政法人環境再生保全機構発行)を用いア レルギー疾患発症に関わる遺伝因子や環境因子、症状の説明および一般的な予防方法を指導 した。初回来院時のQOL調査票(マニュアル表8)を記入していただいた。
- ③テーラーメイド的発症予知: 問診票においてアレルギー予防指導を希望した幼児の血液を採取し、末梢血白血球数および好酸球数、血清非特異的 IgE、特異的 IgE 抗体 (ハウスダスト、コナヒョウダニ、スギ、ネコのふけ、イヌのふけ、卵白、牛乳)を測定した。また、簡易遺伝子検索法(インベーダーアッセイ法等による)を用い、アレルギー疾患に関する遺伝子多型(IL-12B、IL-4R $\alpha$ 、IL-13、TGF- $\beta$ 1、IFN  $\gamma$  R1、LTC4S、IL18、CD14、TLR1、TLR6、TLR10、ADR における多型)の有無を調べた(マニュアル表 6)。個々の幼児における調査票の既住歴・家族歴、血液検査の感作状況、遺伝子多型を総合的に検討し、発症予知、重症度予知、原因・誘因予知を行った。
- ④テーラーメイド的予知に基づく発症予防指導:アレルギー予防指導を希望した保護者に、採血して約3ヶ月後に再来院していただき各検査の結果およびテーラーメイド的予知を説明した。テーラーメイド的予知に基づいたテーラーメイド予防指導票を個々に作成し、発症に関わる因子と予防のための対策方法についてパンフレット(資料1、独立行政法人環境再生保全機構発行)を用いて指導を行った。テーラーメイド的予知に基づく発症予防指導時に2回目のQOL調査票(マニュアル表8)を記入していただいた。
- (3) 以上により「気管支喘息発症のテーラーメイド予知・予防マニュアル(試案)」を発行した。

#### (方法)

"気管支喘息のテーラーメイド的予知に基づく発症予防法と QOL 調査票を導入した独創的評価法の確立についてのプロトコール (図 1)"に従い行う。