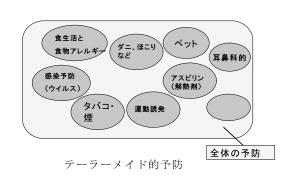

# 2 喘息のテーラーメイド予防指導パターンパネル (資料 1)

- ・ダニ対策(カーペット、布団など)
- ・感染予防(ウイルスなど)
- •受動喫煙対策
- ・ペット対策
- ・食生活と食物アレルギー
- •運動誘発
- ・アスピリン(解熱剤)
- ・耳鼻科的(副鼻腔炎、アレルギー性鼻炎)
- ・アトピー性皮膚炎
- •早期介入