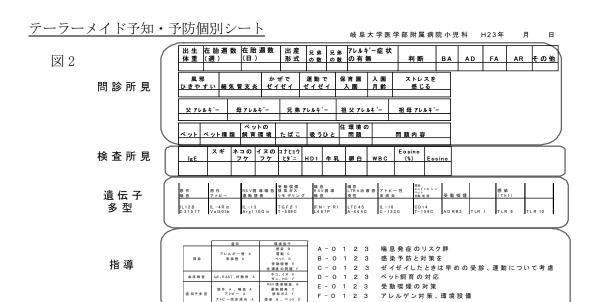

また、通常臨床で行われている血液検査項目(末梢血好酸球数、血清 IgE、RAST など)と遺伝子多型、問診票でのデータを組み合わせた解析も実施している。図 2 には、IL-12B 多型と父母のアレルギー歴が、本人の血清 IgE 値と関連しているか否かについて示したものである。IL-12B が CC genotype で父も母もアレルギー歴がない場合に比べても、いずれも有意差はみられなかった。今後、3 歳時点でのアレルギー発症の有無と血液検査データを含めてさらに解析を行う予定である。

図 2