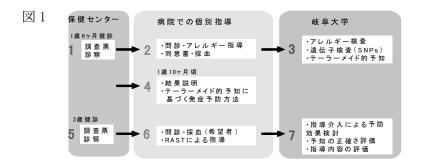

#### (対象)

岐阜県の多治見市、郡上市、山県市における1歳6ヶ月健康診査事業参加者を対象とした。 (方法)

"気管支喘息のテーラーメイド的予知に基づく発症予防法と QOL 調査票を導入した独創的評価 法の確立についてのプロトコール (図 1)"に従い行った。

- ①調査票による問診:1歳6ヶ月健康診査事業において、アレルギー疾患に関わる調査票(マニュアル表5)を配布し1歳6ヶ月児におけるアレルギー症状や家族歴、たばこや住環境における問題について調査した。
- ②初回アレルギー指導(一般的な説明):アレルギー予防指導を希望した保護者にアレルギー に関するパンフレット(マニュアル資料1、独立行政法人環境再生保全機構発行)を用いア レルギー疾患発症に関わる遺伝因子や環境因子、症状の説明および一般的な予防方法を指導 した。初回来院時のQOL調査票(マニュアル表8)を記入していただいた。
- ③テーラーメイド的発症予知: 問診票においてアレルギー予防指導を希望した幼児の血液を採取し、末梢血白血球数および好酸球数、血清非特異的 IgE、特異的 IgE 抗体 (ハウスダスト、コナヒョウダニ、スギ、ネコのふけ、イヌのふけ、卵白、牛乳)を測定した。また、簡易遺伝子検索法(インベーダーアッセイ法等による)を用い、アレルギー疾患に関する遺伝子多型(IL-12B、IL-4R $\alpha$ 、IL-13、TGF- $\beta$ 1、IFN  $\gamma$  R1、LTC4S、IL18、CD14、TLR1、TLR6、TLR10、ADR における多型)の有無を調べた(マニュアル表 6)。個々の幼児における調査票の既住歴・家族歴、血液検査の感作状況、遺伝子多型を総合的に検討し、発症予知、重症度予知、原因・誘因予知を行った。
- ④テーラーメイド的予知に基づく発症予防指導:アレルギー予防指導を希望した保護者に、採血して約3ヶ月後に再来院していただき各検査の結果およびテーラーメイド的予知を説明した。テーラーメイド的予知に基づいたテーラーメイド予防指導票を個々に作成し、発症に関わる因子と予防のための対策方法についてパンフレット(資料1、独立行政法人環境再生保全機構発行)を用いて指導を行った。テーラーメイド的予知に基づく発症予防指導時に2回目のQOL調査票(マニュアル表8)を記入していただいた。
- (3) 以上により「気管支喘息発症のテーラーメイド予知・予防マニュアル(試案)」を発行した。

#### (方法)

"気管支喘息のテーラーメイド的予知に基づく発症予防法と QOL 調査票を導入した独創的評価法の確立についてのプロトコール (図 1)"に従い行う。