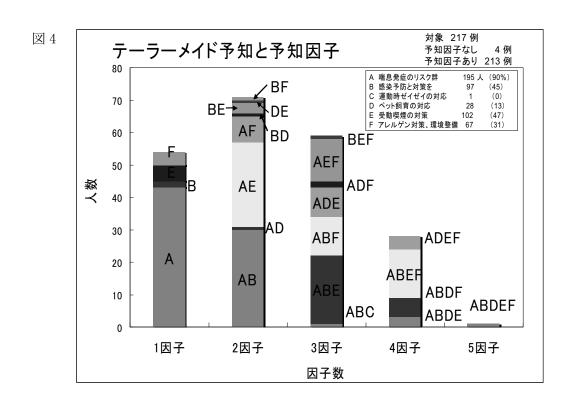

## (5) 喘息発症予知と発症因子のテーラーメイド予知

喘息発症と発症因子のテーラーメイド予知は図3のような個票を用いスコア化して、個別に喘息の発症そのものと発症因子を予知診断し、発症の危険因子を推測した。その集計結果を図4に示した。リスクの因子数は1~2個で、比較的少ない小児が半数以上になり、その因子は種々であった。ここにテーラーメイド予知による予防の意義があると考える。

- (6) 危険因子対策のテーラーメイド予防指導は、テーラーメイド的予知に従い、マニュアル資料 1 のパンフレットを用いて指導した。
- (7) 予防指導後のアドヒアランス追跡調査として、記録表を用い、指導後の家庭での対策を記録していただいている。今後、集計して予防効果との関連を検討していく予定である。
- (8) 1歳6ヶ月児におけるテーラーメイド予知と予防の評価のために、平成23年4月より、3歳健診においてアレルギー疾患の調査(マニュアル表7)を問診と診察にて行う予定である。
- (9)「気管支喘息発症のテーラーメイド予知・予防マニュアル (試案)」の発行 (添付)。 以上によりマニュアル (試案)を発行した。